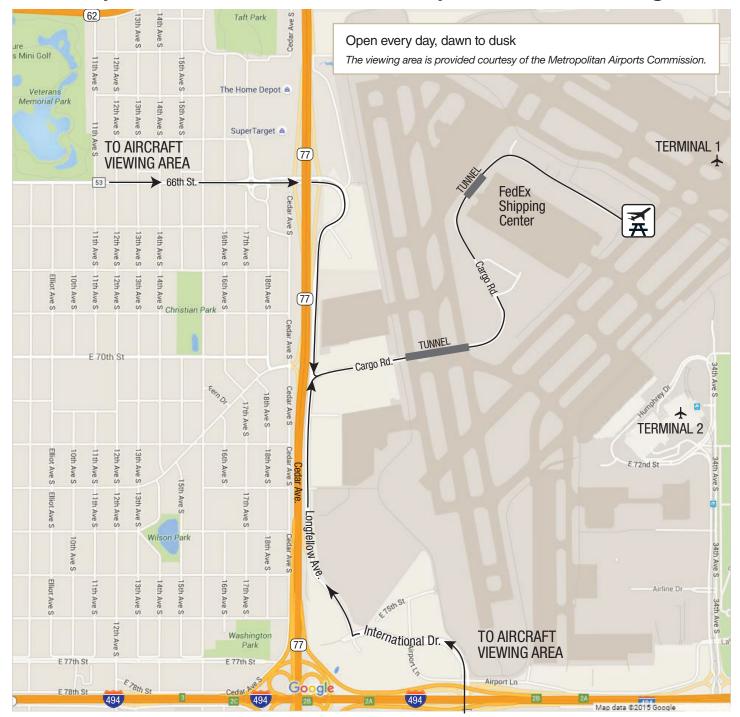

## From Cedar Avenue:

From the south, take the 66th Street exit. Turn right at the intersection and take Longfellow Avenue to the south to Cargo Road. Turn left on Cargo road and take it all the way to the end, just past the FedEx shipping center.

From the north, take the 66th Street exit. At the light, take a left and go across the freeway bridge. Continue straight onto Longfellow Avenue. Continue going south and take a left on Cargo Road. Take Cargo Road to the end.

## From Hwy 494:

From the east, take the 24th Avenue Exit. Stay to your right and turn right onto International Drive. Take International Drive to the end and take a right onto Longfellow Avenue. Take a right on Cargo Road and take it all the way to the end, just past the FedEx shipping center.

From the west, take the 24th Avenue Exit. At the stoplight, take a left and cross over the freeway bridge. Continue straight onto International Drive. Take International Drive to the end and take a right onto Longfellow Avenue. Take a right on Cargo Road and take it all the way to the end, just past the FedEx shipping center.