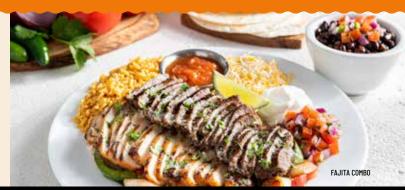

## **FAJITAS**

With grilled bell peppers & onions, topped with cilantro. Served with Mexican rice, black beans and flour tortillas. Sour cream, pico, salsa & shredded cheese included on the side (add 260 cal). Guacamole served upon request (add 50 cal).

CHICKEN (1360 cal) 19.99 • STEAK (1460 cal) 22.99 • COMBO (1410 cal) 20.99