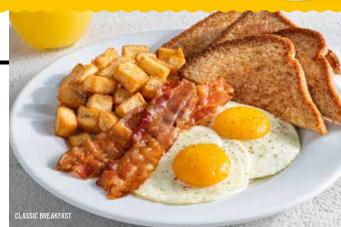

### CLASSIC BREAKFAST\* (560-1030 cal)

Two eggs, choice of bacon or breakfast sausage, breakfast potatoes, choice of toast. 16.99