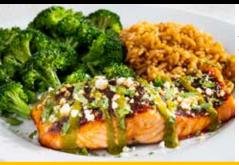

### ™ANCHO SALMON

Seared chile-rubbed Atlantic salmon, cilantro-pesto, queso fresco. Served with Mexican rice & seasonal veggies. (630 cal) 23.99