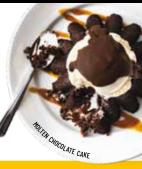

# MOLTEN CHOCOLATE CAKE

Chocolate cake with a molten chocolate center, served over a drizzle of caramel and topped with vanilla ice cream in a shell. (1170 cal) 10.49