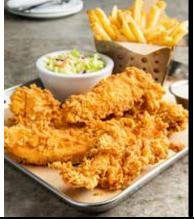

### **CHICKEN CRISPERS**

Served with fries, coleslaw house-made ranch and choice of 2 dipping sauces. Choose from NEW Buffalo-ranch, spicy Santa Fe sauce, honey-mustard or BBQ sauce Get an extra dip +1.00 (35-200 cal)

• 4 count **16.99** (1740-2010 cal)

• 5 count 18.49 (1940-2200 cal)

• 6 count 19.99 (2130-2400 cal)

#### HONEY-CHIPOTLE CRISPERS™

Served with fries, coleslaw & house-made ranch.

• 4 count 16.99 (1860 cal)

• 5 count **18.49** (2060 cal)

• 6 count 19.99 (2250 cal)