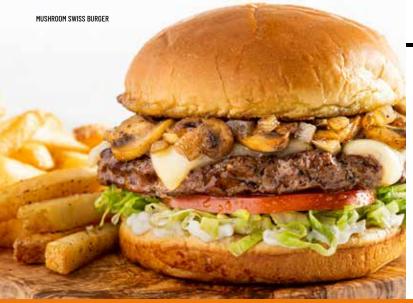

### **HANDHELDS**

**BIG MOUTH® BURGERS** Made with 100% beef

MUSHROOM SWISS BURGER\* (990 cal)

Sauteed onions, mushrooms, Swiss, lettuce, tomato, mayo. 19.99

**OLDTIMER®** WITH CHEESE\* (850 cal) Cheddar, pickles, lettuce, tomato, red onion, mustard. 19.49