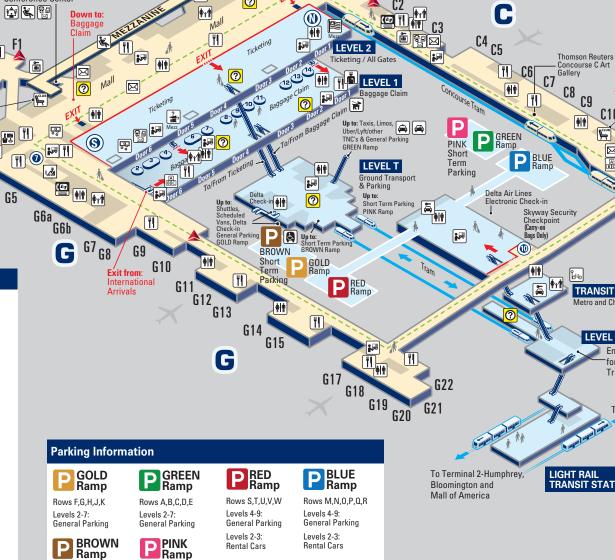

Video Remote Interpreting

Levels 1:

Short Term Parking

E15 E16 E14

**Up to:** Quiet Seating Area and

Conference Center

PINK Ramp Levels 1&M

Short Term Parking