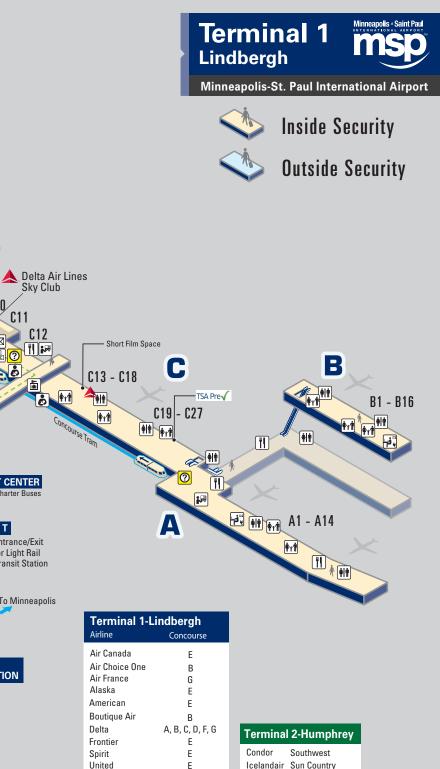

LIGHT RAIL TRANSIT STATION

Skv Club

C11

TRANSIT CENTER

Metro and Charter Buses

Entrance/Exit

for Light Rail

**Transit Station** 

To Minneapolis

LEVEL T

C9

Icelandair Sun Country