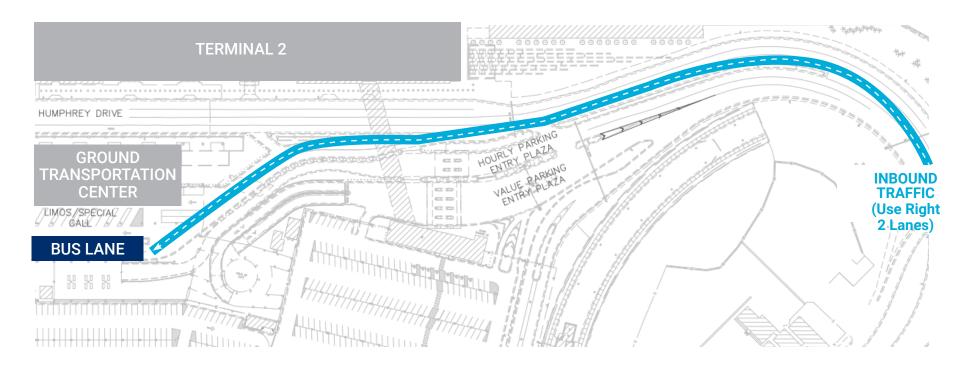

## **TERMINAL 2**

#### **Ground Transportation Center**

- · Do not follow signs for Parking
- Follow signs for Terminal 2 and Commercial Vehicles
- Pay using a bank card at the entrance (unless your vehicle is equipped with a MAC-issued transponder). Pay using one card per Bus. No other payment options will be accepted
- After entry into the Ground Transportation Center, follow Bus signs and park along the curb
- Do not leave your vehicle unattended or it will be impounded, and you will receive a citation
- At exit, insert the same bank card that was used to enter. Exit gate will open when payment is approved
- · Clearance for the Bus Lane is 13 ft 6 in