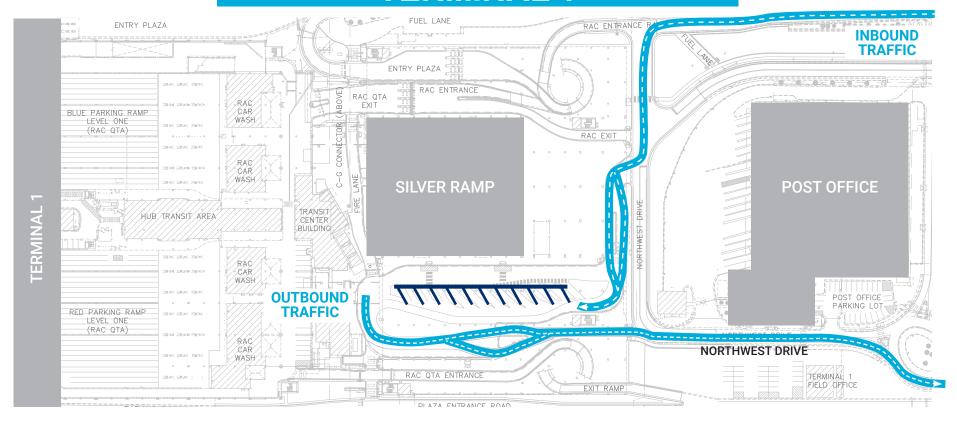

### **TERMINAL 1**

### **Silver Ramp**

- Remain in the left lane as you enter the inbound roadway
- Follow signs for Buses
- Pay using a bank card at the entrance (unless your vehicle is equipped with a MAC-issued transponder). Pay using one card per Bus. No other payment options will be accepted
- Follow signs for Buses/Charters and park in an approved lane

- Do not park along the curbside, as it is prohibited
- Do not leave your vehicle unattended or it will be impounded, and you will receive a citation
- At exit, insert the same bank card that was used to enter. Exit gate will open when payment is approved
- · Clearance for the Silver Ramp is 13 ft 6 in