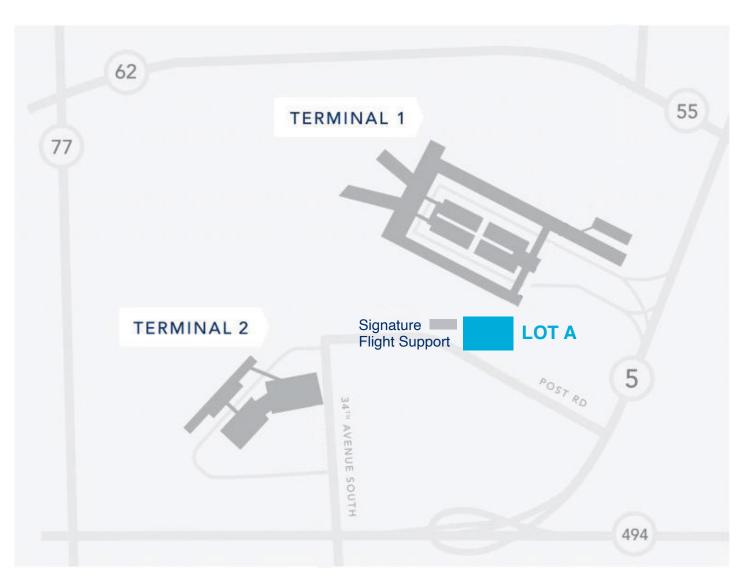

#### **Holding Lot**

- Stage free-of-charge for up to two hours in Holding Lot A, immediately East of Signature Flight Support, on Post Road
- Do not leave your vehicle unattended or it will be impounded, and you will receive a citation