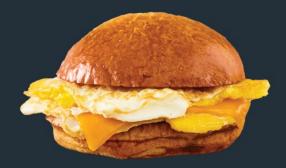

### EGG & CHEESE SANDWICH

Fried eggs, cheddar cheese, brioche bun (570 cal) \$5.79