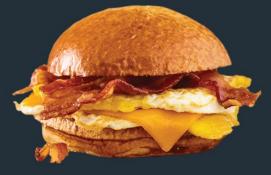

### BACON, EGG & CHEESE Sandwich

Fried eggs, cheddar cheese, bacon, brioche bun (610 cal) \$6.99