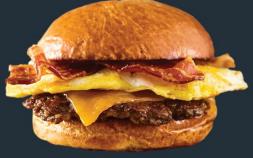

### **BREAKFAST BURGER\***

Fried egg, cheddar cheese, bacon, beef, brioche bun (760 cal) \$8.79