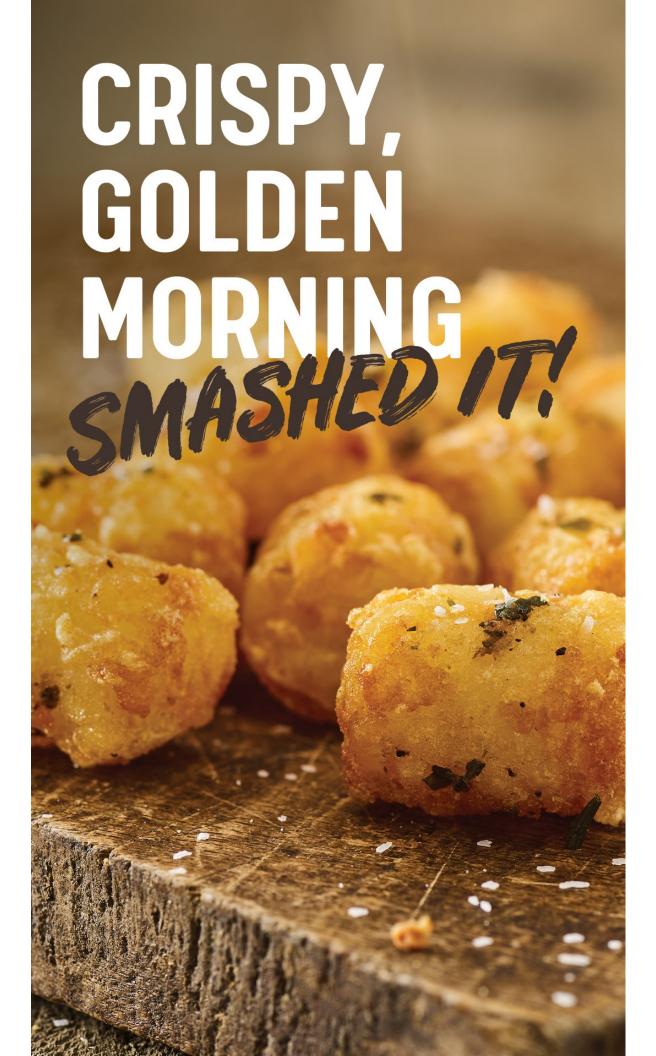

# BREAKFAST SIDES **SERVED UNTIL 9:30AM**

**SMASHTOTS®** Rosemary, garlic, olive oil (350 cal)

(240 cal)

\$3.39